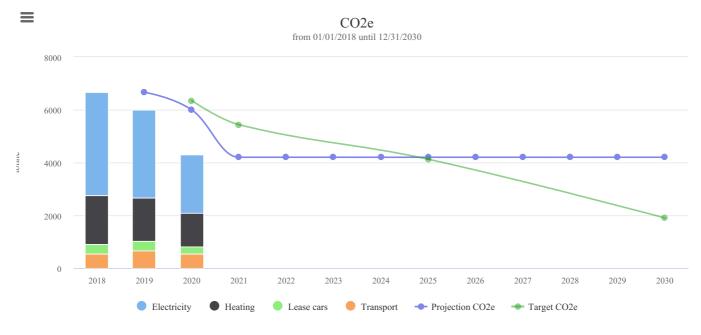

### 4.3. Trend over the years by category

#### 4.4. Goals

#### Target CO2e Group NIPPON EXPRESS (NEDERLAND) B.V.

| For<br>year | Reference<br>year | Electricity | Lease<br>cars | Public transportation for business travel | Private<br>cars | Transport | Heating | Air<br>traffic |
|-------------|-------------------|-------------|---------------|-------------------------------------------|-----------------|-----------|---------|----------------|
| 2020        | 2018              | -5%         | 0%            | 0%                                        | -5%             | -5%       | -5%     | 0%             |
| 2021        | 2018              | -25%        | -4%           | 0%                                        | -10%            | -10%      | -10%    | 0%             |
| 2025        | 2018              | -50%        | -30%          | 0%                                        | -15%            | -20%      | -20%    | 0%             |
| 2030        | 2018              | -100%       | -40%          | 0%                                        | -20%            | -30%      | -30%    | 0%             |