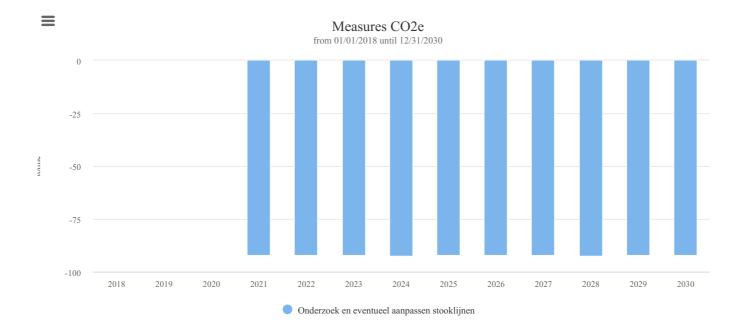

#### Onderzoek en eventueel aanpassen stooklijnen

Kijken naar de kloktijden of deze overeenkomen met de werkelijkheid van werkuren

#### Effects

| Gauges | Kind                 | Effect starts on | Effect |
|--------|----------------------|------------------|--------|
|        | Relative to:<br>2018 | 01/01/2021       | -5%    |