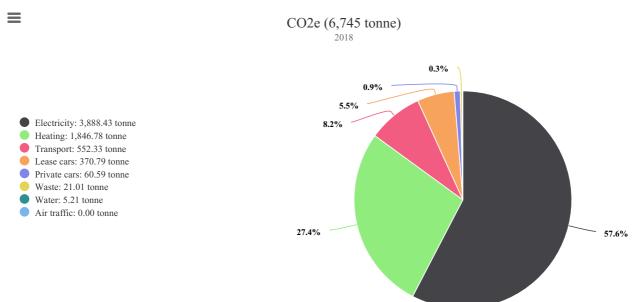

received / were applicable for projects

#### 3.4. Current calculation method and conversion factors

All calculation methods and conversions are mentioned in Smarttrackers application

### 3.5. Changes in calculation method

Not applicable as this is the frist report

#### **3.6. Exclusions**

The emission source as indicated "business travel by air" is not applied in 2020. For the year 2020 these were marginal due to the COVID-19 pandamic. As from 01.01.2021 we will record these travels as far as they are made known.

### **3.7. Absorption of CO**<sub>2</sub>

This is not applicable for our situation.

#### 3.8. Biomass

This is not applicable for our situation.

#### 3.9. Uncertainties

No uncertainties to report

# 4. CO<sub>2</sub> emissions

### 4.1. Footprint base year scope 1 & 2



### **4.2.** CO<sub>2</sub> footprint reporting period



### 4.3. Trend over the years by category



#### 4.4. Goals

#### Target CO2e Group NIPPON EXPRESS (NEDERLAND) B.V.

| For<br>year | Reference<br>year | Electricity | Lease<br>cars | Public transportation for business travel | Private<br>cars | Transport | Heating | Air<br>traffic |
|-------------|-------------------|-------------|---------------|-------------------------------------------|-----------------|-----------|---------|----------------|
| 2020        | 2018              | -5%         | 0%            | 0%                                        | -5%             | -5%       | -5%     | 0%             |
| 2021        | 2018              | -25%        | -4%           | 0%                                        | -10%