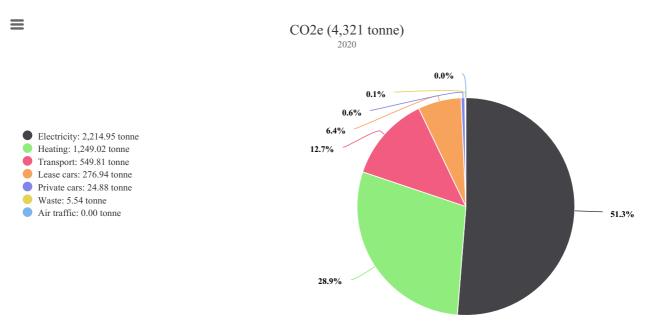

calculation method and conversion factors

All calculation methods and conversions are mentioned in Smarttrackers application

### 3.5. Changes in calculation method

Not applicable as this is the frist report

#### **3.6. Exclusions**

The emission source as indicated "business travel by air" is not applied in 2020. For the year 2020 these were marginal due to the COVID-19 pandamic. As from 01.01.2021 we will record these travels as far as they are made known.

### **3.7. Absorption of CO**<sub>2</sub>

This is not applicable for our situation.

#### 3.8. Biomass

This is not applicable for our situation.

#### 3.9. Uncertainties

No uncertainties to report

# 4. CO<sub>2</sub> emissions

### 4.1. Footprint base year scope 1 & 2



### **4.2.** CO<sub>2</sub> footprint reporting period



### 4.3. Trend over the years by category



#### 4.4. Goals

#### Target CO2e Group NIPPON EXPRESS (NEDERLAND) B.V.

| For<br>year | Reference<br>year | Electricity | Lease<br>cars | Public transportation for business travel | Private<br>cars | Transport | Heating | Air<br>traffic |
|-------------|-------------------|-------------|---------------|-------------------------------------------|-----------------|-----------|---------|----------------|
| 2020        | 2018              | -5%         | 0%            | 0%                                        | -5%             | -5%       | -5%     | 0%             |
| 2021        | 2018              | -25%        | -4%           | 0%                                        | -10%            | -10%      | -10%    | 0%             |
| 2025